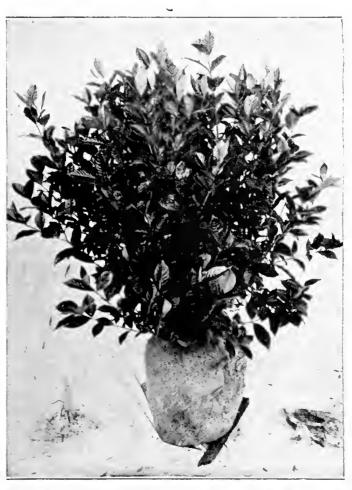

Gardenia dug Balled (B&B) to hold its leaves and flowers.

#### FORTUNE "Everblooming" Gardenia fortunei

This is the Gardenia so much in demand over the entire country. It has dark green foliage, beautiful white sweet scented flowers in the Spring and at intervals during the Summer. It is more hardy than Common types. Shrubs transplanted from our soil do not lose their leaves, but continue blossoming after planting.